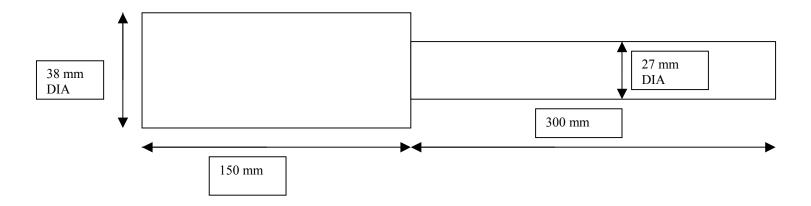

530 mm

►

530 mm

Notes:-

- 1. IT IS A GOOD IDEA TO ADD A SLIGHTLY RAISED LOOP HANDLE TO REAR OF PADDOCK STAND SO THAT YOU CAN PULL IT OUT.
- 2. SPINDLE PIN SHOULD BE MADE OF SOLID MATERIAL
- 3. REST OF STAND MADE OF 22mm DIA. ELECTRICAL CONDUIT
- 4. ONLY CRITICAL DIMENSIONS ARE INCLUDED
- 5. SORRY ABOUT THE CRAP DRAWINGS I'M USED TO AUTOCAD, BUT MOST PEOPLE DON'T HAVE IT
- 6. SECURE HUB PIN TO STAND WITH ONE M6 SCREW INTO TAPPED HOLE IN PIN

NICK ROBINSON.

ANY QUESTIONS OR COMMENTS TO <u>nick@gopherit.freeserve.co.uk</u>.

PLEASE DO NOT USE THESE DRAWINGS TO MANUFACTURE STAND TO BE SOLD FOR PROFIT