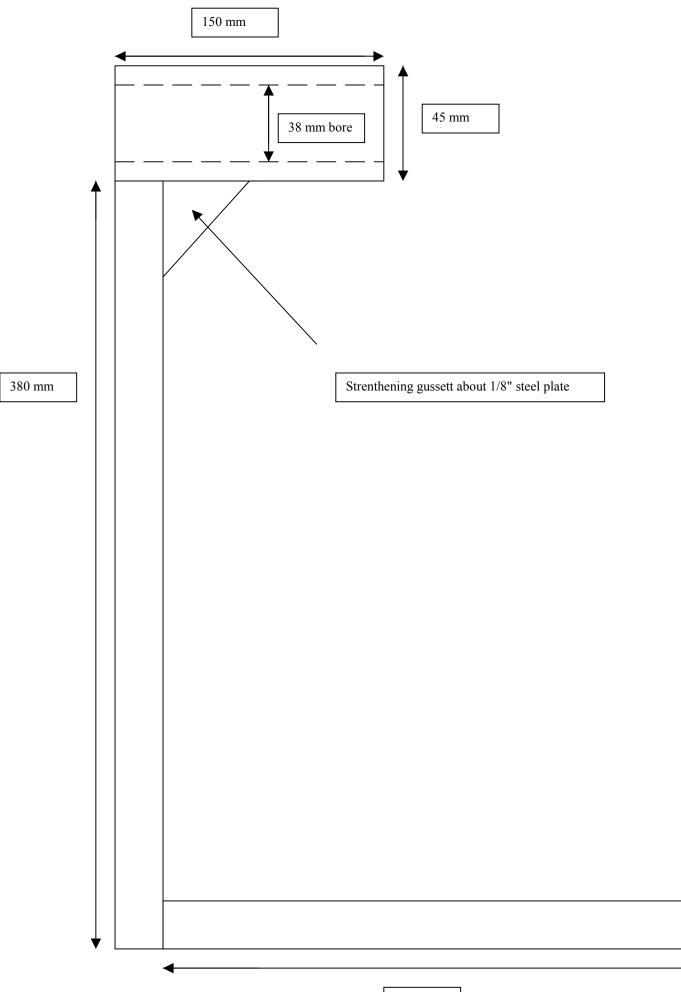

530 mm

►

530 mm

Notes:-

- 1. IT IS A GOOD IDEA TO ADD A SLIGHTLY RAISED LOOP HANDLE TO REAR OF PADDOCK STAND SO THAT YOU CAN PULL IT OUT.
- 2. SPINDLE PIN SHOULD BE MADE OF SOLID MATERIAL
- 3. REST OF STAND MADE OF 22mm DIA. ELECTRICAL CONDUIT
- 4. ONLY CRITICAL DIMENSIONS ARE INCLUDED
- 5. SORRY ABOUT THE CRAP DRAWINGS I'M USED TO AUTOCAD, BUT MOST PEOPLE DON'T HAVE IT
- 6. SECURE HUB PIN TO STAND WITH ONE M6 SCREW INTO TAPPED HOLE IN PIN

NICK ROBINSON.

ANY QUESTIONS OR COMMENTS TO <u>nick@gopherit.freeserve.co.uk</u>.

PLEASE DO NOT USE THESE DRAWINGS TO MANUFACTURE STAND TO BE SOLD FOR PROFIT