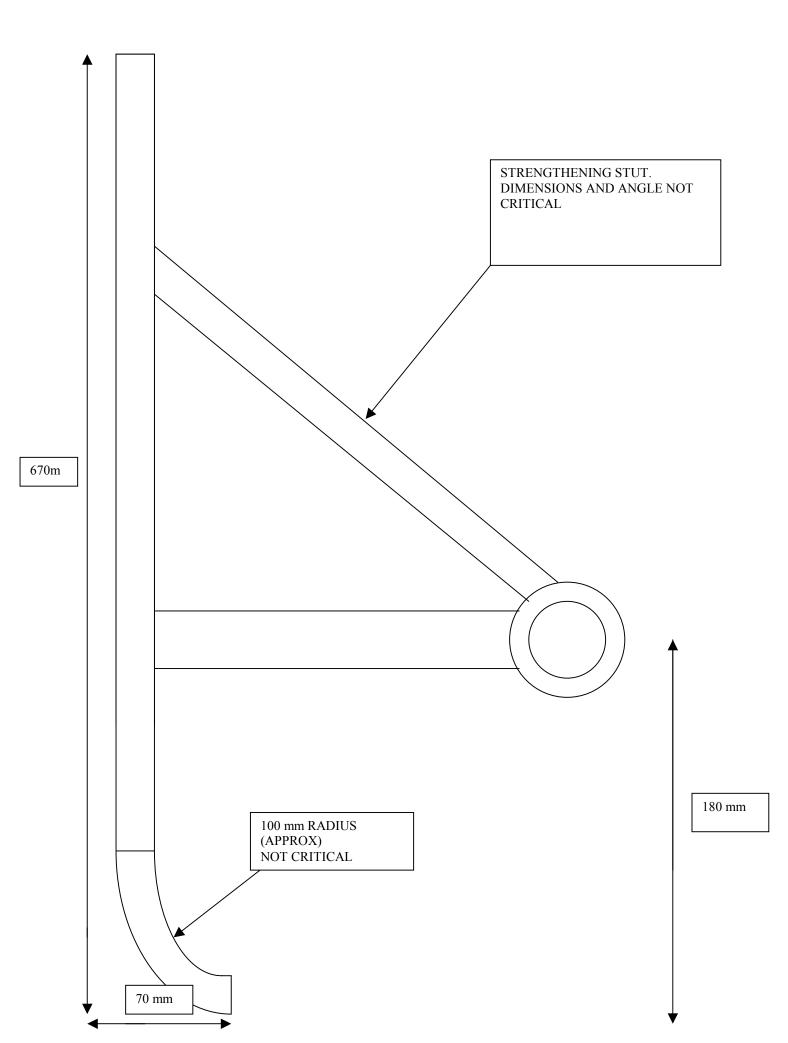

530 mm

►

530 mm

Notes:-

- 1. IT IS A GOOD IDEA TO ADD A SLIGHTLY RAISED LOOP HANDLE TO REAR OF PADDOCK STAND SO THAT YOU CAN PULL IT OUT.
- 2. SPINDLE PIN SHOULD BE MADE OF SOLID MATERIAL
- 3. REST OF STAND MADE OF 22mm DIA. ELECTRICAL CONDUIT
- 4. ONLY CRITICAL DIMENSIONS ARE INCLUDED
- 5. SORRY ABOUT THE CRAP DRAWINGS I'M USED TO AUTOCAD, BUT MOST PEOPLE DON'T HAVE IT
- 6. SECURE HUB PIN TO STAND WITH ONE M6 SCREW INTO TAPPED HOLE IN PIN

NICK ROBINSON.

ANY QUESTIONS OR COMMENTS TO <u>nick@gopherit.freeserve.co.uk</u>.

PLEASE DO NOT USE THESE DRAWINGS TO MANUFACTURE STAND TO BE SOLD FOR PROFIT