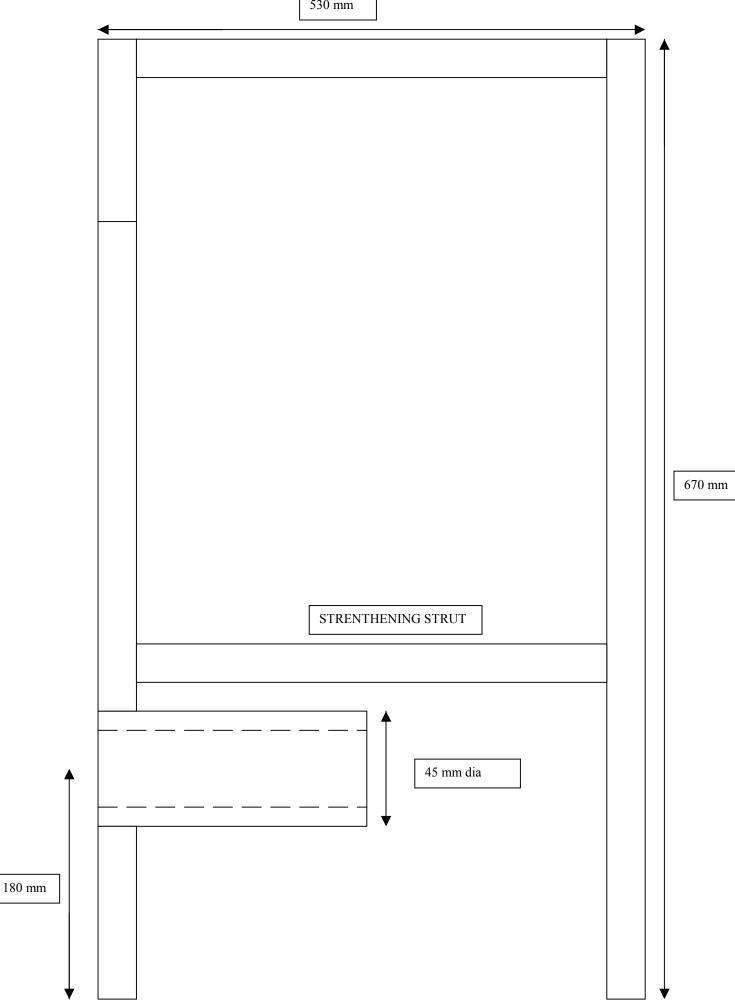

530 mm

►

530 mm

Notes:-

- 1. IT IS A GOOD IDEA TO ADD A SLIGHTLY RAISED LOOP HANDLE TO REAR OF PADDOCK STAND SO THAT YOU CAN PULL IT OUT.
- 2. SPINDLE PIN SHOULD BE MADE OF SOLID MATERIAL
- 3. REST OF STAND MADE OF 22mm DIA. ELECTRICAL CONDUIT
- 4. ONLY CRITICAL DIMENSIONS ARE INCLUDED
- 5. SORRY ABOUT THE CRAP DRAWINGS I'M USED TO AUTOCAD, BUT MOST PEOPLE DON'T HAVE IT
- 6. SECURE HUB PIN TO STAND WITH ONE M6 SCREW INTO TAPPED HOLE IN PIN

NICK ROBINSON.

ANY QUESTIONS OR COMMENTS TO <u>nick@gopherit.freeserve.co.uk</u>.

PLEASE DO NOT USE THESE DRAWINGS TO MANUFACTURE STAND TO BE SOLD FOR PROFIT